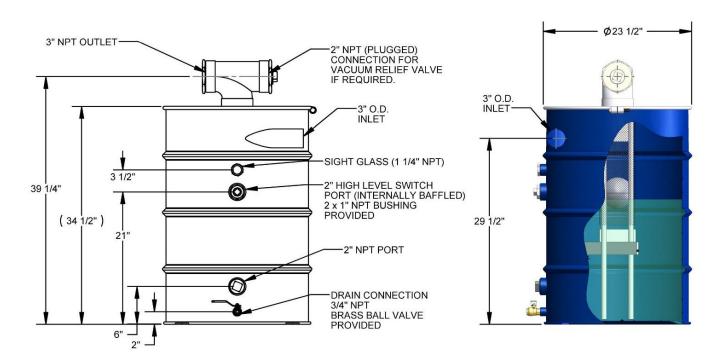

The drum has a removable lid. Inside, a cage provides columnar support to the drum. A stainless ball float shuts off inlet flow when the drum is full.

• **CAPACITY** High level switch port: 35 gallons

Ball float shutoff: 43 Gallons

• **INLET** 3" OD Tubing

• **OUTLET** 3" NPT

• **CONSTRUCTION** 16 gauge steel, painted blue

• **WEIGHT** 77 pounds

**MAXIMUM RATED** 23 inches of Hg (312 inches H<sub>2</sub>0)

**VACUUM** 

• **PRESSURE DROP** 4 inches H<sub>2</sub>0 @ 300 SCFM